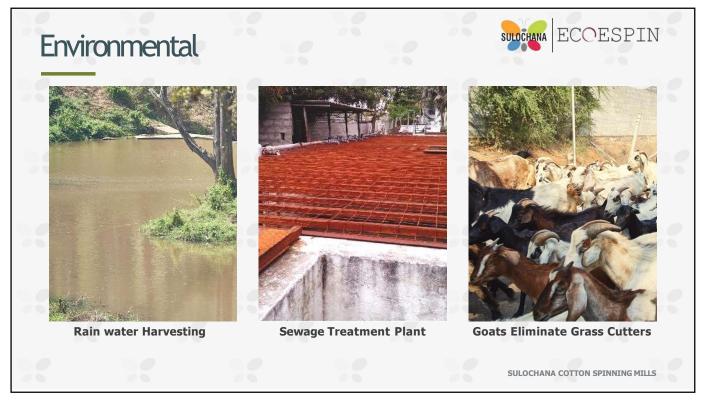

| FY 21-22      | FY 22-23           |
| day<br>7M bottles<br>recycled everyday                    | Avoided emissions in tCO <sub>2</sub> e        | 55624         | 64604              |
|                                                           | Energy reductions in GJ                        | 1392374       | 1617149            |
| Dope Dyeing<br>9M Liter against<br>Conventional dyeing    | Water saved in ML                              | 658           | 763                |
| <b>POY/DTY/ATY</b><br>first to dope dye in South<br>India | PET bottles diverted from disposal in Millions | 949           | 1103               |
|                                                           |                                                | SULOCHANA COT | TON SPINNING MILLS |















## Business Sustainability





We grew along with Tirupur