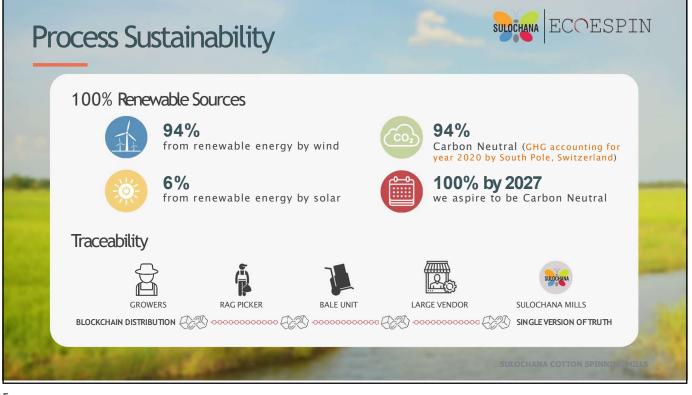

| Bottle to Fiber                                           | S                                              | ULOCHANA E    | COESPIN            |
|-----------------------------------------------------------|------------------------------------------------|---------------|--------------------|
| 130MT<br>of Dope dyed Fibre every                         | BENEFITS                                       | FY 21-22      | FY 22-23           |
| day<br>7M bottles<br>recycled everyday                    | Avoided emissions in tCO <sub>2</sub> e        | 55624         | 64604              |
|                                                           | Energy reductions in GJ                        | 1392374       | 1617149            |
| Dope Dyeing<br>9M Liter against<br>Conventional dyeing