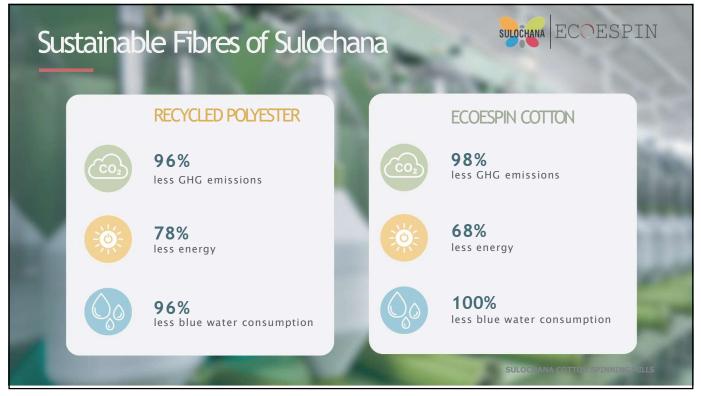

| Bottle to Fiber                                           | S                                              | ULOCHANA E    | COESPIN            |
|-----------------------------------------------------------|------------------------------------------------|---------------|--------------------|
| 130MT<br>of Dope dyed Fibre every                         | BENEFITS                                       | FY 21-22      | FY 22-23           |
| day<br>7M bottles<br>recycled everyday                    | Avoided emissions in tCO <sub>2</sub> e        | 55624         | 64604              |
|                                                           | Energy reductions in GJ                        | 1392374       | 1617149            |
| Dope Dyeing<br>9M Liter against<br>Conventional dyeing