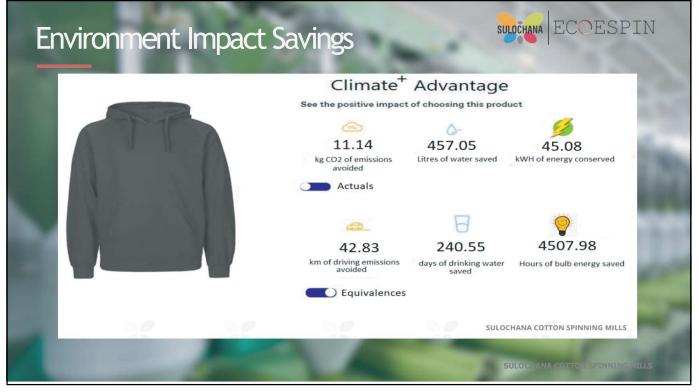

| FY 21-22      | FY 22-23           |
| day<br>7M bottles<br>recycled everyday                    | Avoided emissions in tCO <sub>2</sub> e        | 55624         | 64604              |
|                                                           | Energy reductions in GJ                        | 1392374       | 1617149            |
| Dope Dyeing<br>9M Liter against<br>Conventional dyeing    | Water saved in ML                              | 658           | 763                |
| <b>POY/DTY/ATY</b><br>first to dope dye in South<br>India | PET bottles diverted from disposal in Millions | 949           | 1103               |
|                                                           |                                                | SULOCHANA COT | TON SPINNING MILLS |















## Business Sustainability





We grew along with Tirupur