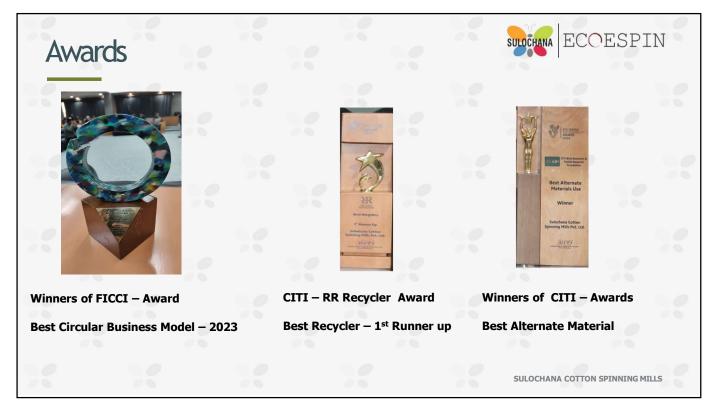

| FY 21-22      | FY 22-23           |
| day<br>7M bottles<br>recycled everyday                    | Avoided emissions in tCO <sub>2</sub> e        | 55624         | 64604              |
|                                                           | Energy reductions in GJ                        | 1392374       | 1617149            |
| Dope Dyeing<br>9M Liter against<br>Conventional dyeing    | Water saved in ML                              | 658           | 763                |
| <b>POY/DTY/ATY</b><br>first to dope dye in South<br>India | PET bottles diverted from disposal in Millions | 949           | 1103               |
|                                                           |                                                | SULOCHANA COT | TON SPINNING MILLS |















## Business Sustainability





We grew along with Tirupur