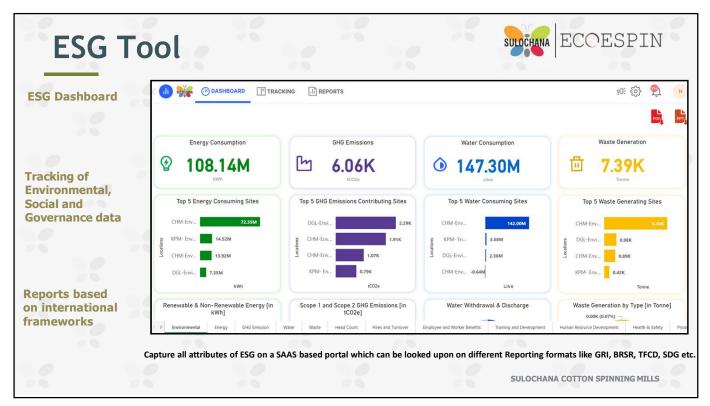

| Bottle to Fiber                                           | S                                              | ULOCHANA E    | COESPIN            |
|-----------------------------------------------------------|------------------------------------------------|---------------|--------------------|
| 130MT<br>of Dope dyed Fibre every                         | BENEFITS                                       | FY 21-22      | FY 22-23           |
| day<br>7M bottles<br>recycled everyday                    | Avoided emissions in tCO <sub>2</sub> e        | 55624         | 64604              |
|                                                           | Energy reductions in GJ                        | 1392374       | 1617149            |
| Dope Dyeing<br>9M Liter against<br>Conventional dyeing    | Water saved in ML                              | 658           | 763                |
| <b>POY/DTY/ATY</b><br>first to dope dye in South<br>India | PET bottles diverted from disposal in Millions | 949           | 1103               |
|                                                           |                                                | SULOCHANA COT | TON SPINNING MILLS |