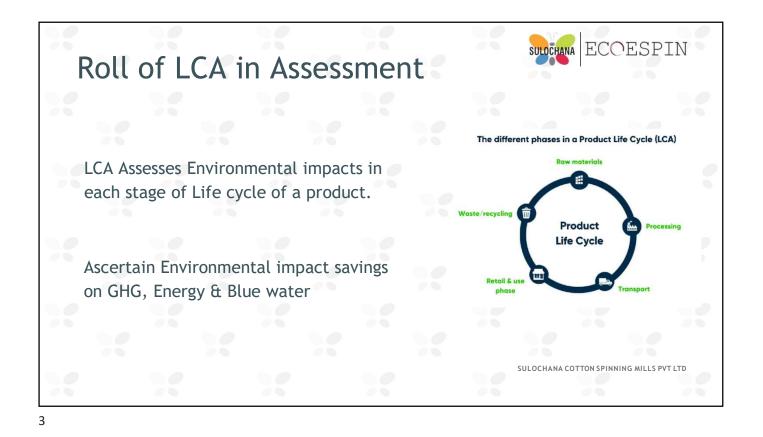

| Bottle to Fiber                                           | S                                              | ULOCHANA E    | COESPIN            |
|-----------------------------------------------------------|------------------------------------------------|---------------|--------------------|
| 130MT<br>of Dope dyed Fibre every                         | BENEFITS                                       | FY 21-22      | FY 22-23           |
| day<br>7M bottles<br>recycled everyday                    | Avoided emissions in tCO <sub>2</sub> e        | 55624         | 64604              |
|                                                           | Energy reductions in GJ                        | 1392374       | 1617149            |
| Dope Dyeing<br>9M Liter against<br>Conventional dy