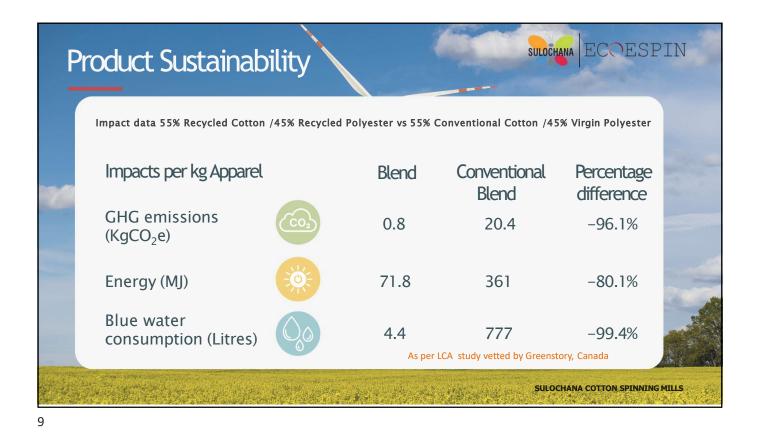

| FY 21-22      | FY 22-23           |
| day<br>7M bottles<br>recycled everyday                    | Avoided emissions in tCO <sub>2</sub> e        | 55624         | 64604              |
|                                                           | Energy reductions in GJ                        | 1392374       | 1617149            |
| Dope Dyeing<br>9M Liter against<br>Conventional dyeing    | Water saved in ML                              | 658           | 763                |
| <b>POY/DTY/ATY</b><br>first to dope dye in South<br>India | PET bottles diverted from disposal in Millions | 949           | 1103               |
|                                                           |                                                | SULOCHANA COT | TON SPINNING MILLS |















## Business Sustainability





We grew along with Tirupur