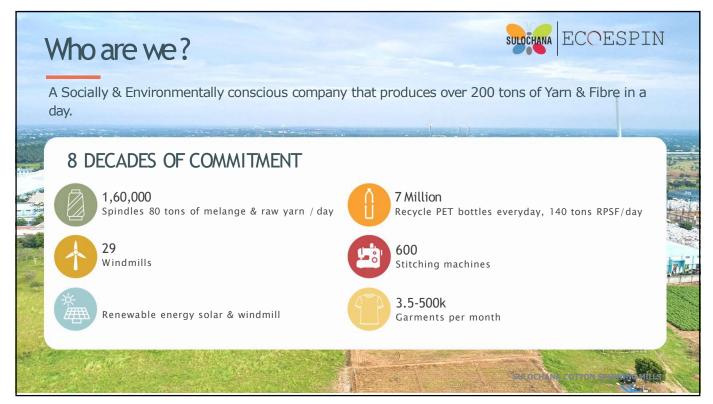

| Bottle to Fiber                                           | S                                              | ULOCHANA E    | COESPIN            |
|-----------------------------------------------------------|------------------------------------------------|---------------|--------------------|
| 130MT<br>of Dope dyed Fibre every                         | BENEFITS                                       | FY 21-22      | FY 22-23           |
| day<br>7M bottles<br>recycled everyday                    | Avoided emissions in tCO <sub>2</sub> e        | 55624         | 64604              |
|                                                           | Energy reductions in GJ                        | 1392374       | 1617149            |
| Dope Dyeing<br>9M Liter against<br>Conventional dyei